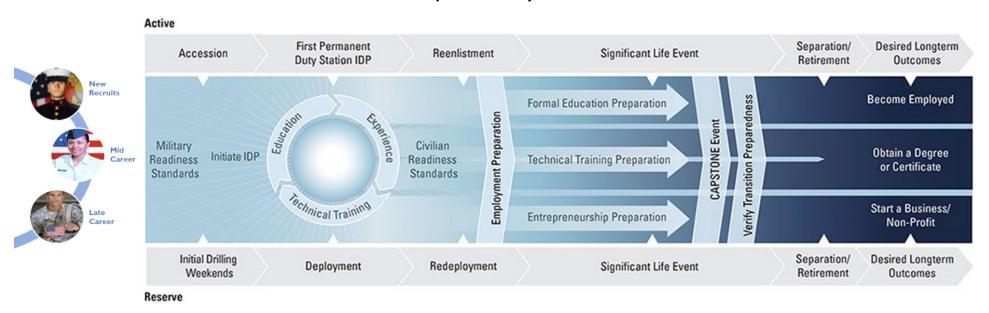

## CAREER PATH DECIDE WAS DESIGNED FOR THE ENTIRE MILITARY LIFE CYCLE

Supports service members and veterans, no matter where they are in their career or what path they choose